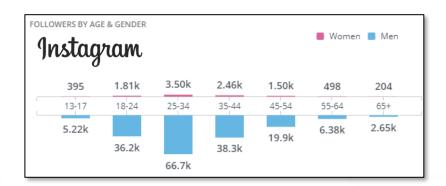

|

#### MotoAmerica YouTube Videos

| AGE        | <u>%</u>    |                             |
|------------|-------------|-----------------------------|
| 13-17      | 3%          |                             |
| 18-24      | 14%         |                             |
| 25-34      | 27%         | <b>YouTube</b>              |
| 35-44      | 21%         | Youlube                     |
| 45-54      | 17%         |                             |
| 55-64      | 13%         |                             |
| 65+        | 6%          |                             |
| Male: 88%, | Female: 12% | manufacture transmission of |

AVG. DAILY REACH BY AGE & GENDER Women Men facebook 50.1k 25.5k 31.4k 14.0k 8.57k 6.40k 5.54k 18-24 35-44 45-54 55-64 25-34 60.9k 59.4k 122k 233k 400k 430k 715k



#### MotoAmerica.com Traffic

| <u>AGE</u>    | <u>%</u>   |         |            |
|---------------|------------|---------|------------|
| 18-24         | 10%        |         |            |
| 25-54         | 22%        | 132,132 | Page Views |
| 35-44         | 18%        | 40,532  | Users      |
| 45-54         | 21%        | 66,829  | Sessions   |
| 55-64         | 19%        |         |            |
| 65+           | 9%         |         |            |
| Male: 84%, Fe | emale: 16% |         |            |
|               |            |         |            |

## EARNED MEDIA, PR



### **SUMMARY**

25+ Regional & National News Articles/Posts

300+ Non-MotoAmerica Tweets, Blog & Forum mentions





# **IMAGERY, CONTACT**







Jeff Nasi SVP (310) 993-9190 M jnasi@motoamerica.com

Mo