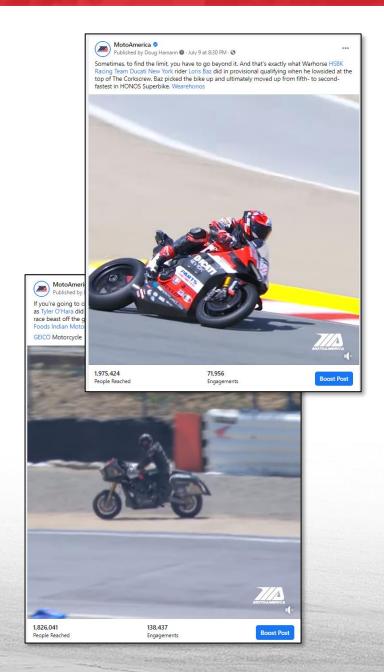

## **SOCIAL MEDIA**

### **SUMMARY**

196 Posts

11,407,268 Impressions 11,021,304 Reach (est) 764,385 Engagement 4,677,737 Video Views

17,558 Shares/Comments

| DETAILS           | Facebook  | Instagram | Twitter | TikTok  |
|-------------------|-----------|-----------|---------|---------|
| Posts             | 60        | 33        | 95      | 8       |
| Impressions       | 8,467,585 | 1,876,317 | 680,876 | 382,490 |
| Reach (est)       | 8,317,400 | 1,746,875 | 612,788 | 344,241 |
| Engagement        | 613,665   | 95,078    | 29,770  | 25,872  |
| Video Views       | 3,532,609 | 679,369   | 83,269  | 382,490 |
| Comments & Shares | 13,089    | 1,160     | 802     | 2,507   |

### **NOTES**

- · All metrics shown are organic, non-paid.
- Four different platforms serve content uniquely, delivering greater content Reach and Diversity.
- Sharing, commenting and friend-tagging confirms that viewers find such value in MotoAmerica content they broadcast it themselves.