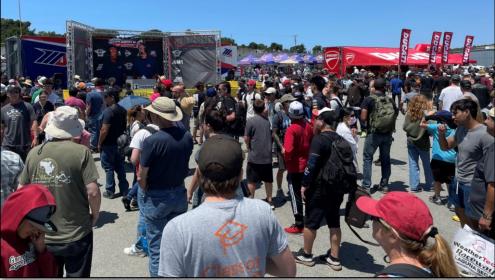

### **SUMMARY**

33,316 Three-Day Total.
Fans and their motorcycles, cars, trucks,
RV's and campers filled the hills of Laguna
Seca from Thursday thru Sunday.