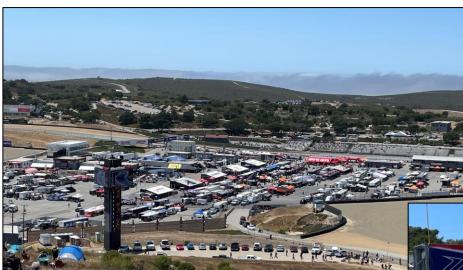

### **SUMMARY**

33,316 Three-Day Total.
Fans and their motorcycles, cars, trucks,
RV's and campers filled the hills of Laguna
Seca from Thursday thru Sunday.