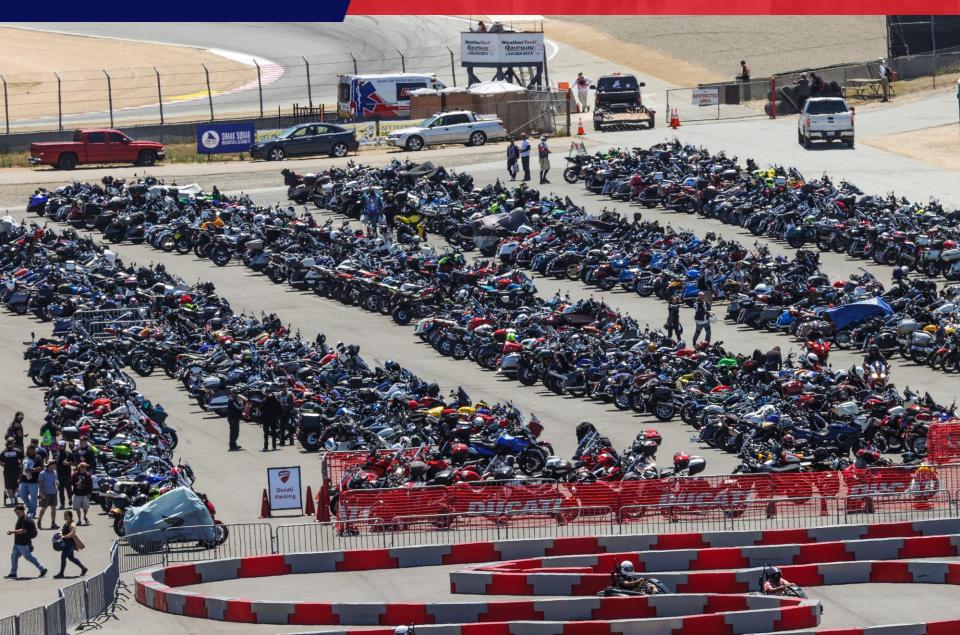

### **SUMMARY**

33,316 Three-Day Total.
Fans and their motorcycles, cars, trucks,
RV's and campers filled the hills of Laguna
Seca from Thursday thru Sunday.

### **DETAILS**

| 2021 Date and | <u>2015</u>                                                                 | <u>2016</u> | <u>2017</u> | <u>2018</u> | <u>2019</u> | <u>2020</u> | <u>2021</u> | <u>Increase</u> |       |
|---------------|-----------------------------------------------------------------------------|-------------|-------------|-------------|-------------|-------------|-------------|-----------------|-------|
| Apr 30-May 2  | Michelin Raceway Road Atlanta                                               | 13,750      | 16,329      | 15,750      | 14,000      | 15,861      | 16,177      | 20,919          | 29%   |
| May 21-23     | Virginia Int'l Raceway                                                      | 11,000      | 10,257      | 10,200      | 10,200      | 13,524      | no race     | 16,375          | 21%   |
| Jun 11-13     | Road America                                                                | 18,500      | 23,781      | 23,525      | 24,009      | 25,800      | 27,401      | 35,111          | 28%   |
| Jun 25-27     | The Ridge Motorsports Park                                                  |             |             |             |             |             | no fans     | 11,133          |       |
| Jul 9-11      | WeatherTech Laguna Seca*                                                    | 52,700      | 61,052      | 64,298      | 64,425      | 67,685      | no fans     | 33,316          | -51%* |
| Jul 30-Aug 1  | Brainerd International Raceway                                              |             |             |             |             |             | no race     |                 |       |
| Aug 13-15     | Pittsburgh Int'l Race Complex                                               |             |             | 14,544      | 15,203      | 15,974      | 16,081      | -               |       |
| Sep 10-12     | New Jersey Motorsports Park                                                 | 14,000      | 14,499      | 14,100      | 11,500      | 15,069      | 15,381      | -               |       |
| Sep 17-19     | Barber Motorsports Park                                                     | 10,250      | 8,634       | 10,033      | 14,256      | 16,321      | 16,379      |                 |       |
|               | Blue = Adverse weather                                                      | 120,200     | 134,552     | 152,450     | 153,593     | 170,234     | 91,419      | 116,854         |       |
|               | * Actual ticketed. 2015-2019 attendance reported by prior track management. |             |             |             |             |             |             |                 |       |