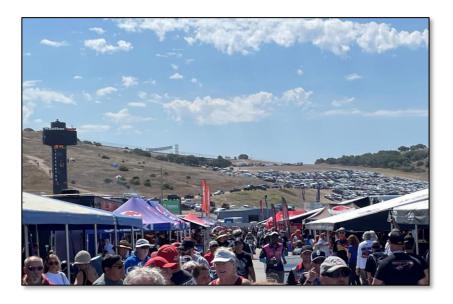

### **SUMMARY**

33,316 Three-Day Total.
Fans and their motorcycles, cars, trucks,
RV's and campers filled the hills of Laguna
Seca from Thursday thru Sunday.