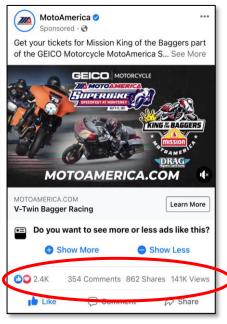

## **SOCIAL MEDIA**

### **SUMMARY**

196 Posts

11,407,268 Impressions 11,021,304 Reach (est) 764,385 Engagement 4,677,737 Video Views

17,558 Shares/Comments

| DETAILS           | Facebook  | Instagram | Twitter | TikTok  |
|-------------------|-----------|-----------|---------|---------|
| Posts             | 60        | 33        | 95      | 8       |
| Impressions       | 8,467,585 | 1,876,317 | 680,876 | 382,490 |
| Reach (est)       | 8,317,400 | 1,746,875 | 612,788 | 344,241 |
| Engagement        | 613,665   | 95,078    | 29,770  | 25,872  |
| Video Views       | 3,532,609 | 679,369   | 83,269  | 382,490 |
| Comments & Shares | 13,089    | 1,160     | 802     | 2,507   |

### **NOTES**

- · All metrics shown are organic, non-paid.
- Four different platforms serve content uniquely, delivering greater content Reach and Diversity.
- Sharing, commenting and friend-tagging confirms that viewers find such value in MotoAmerica content they broadcast it themselves.