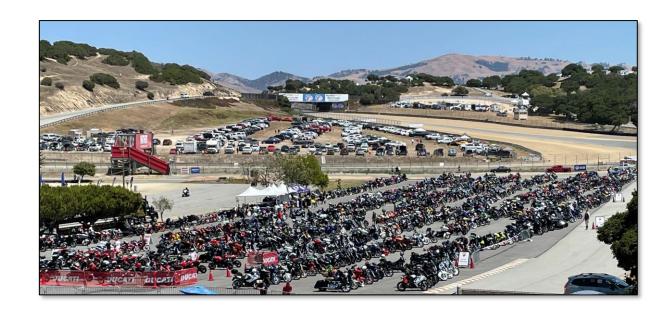

## **ATTENDANCE**

### **SUMMARY**

33,316 Three-Day Total.
Fans and their motorcycles, cars, trucks,
RV's and campers filled the hills of Laguna
Seca from Thursday thru Sunday.